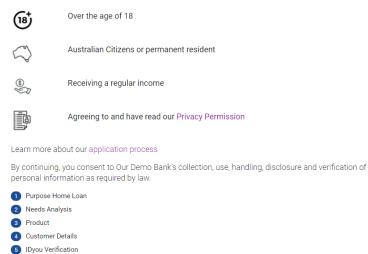

### Applying for a Home Loan?

Work at your own pace and we will save your application as you go.

C 🔒 bank.apply-online.com.au/#/aa274fde-fcae-4c67-8ea9-38eb232d5bf

Once you are done, we will contact you within the next 24-48 hours to chat about your application.

If your application progresses, we'll need to do a few more things like verify your income, expenses, employment and credit history etc.

To be eligible, you must be:

Step 6: Receive applications

Applications submitted are visible under the Lenders Studio 'Applications' tab in real-time while questions are a being answered, making co-creation over live-chat or Video Conferencing a more engaging activity.