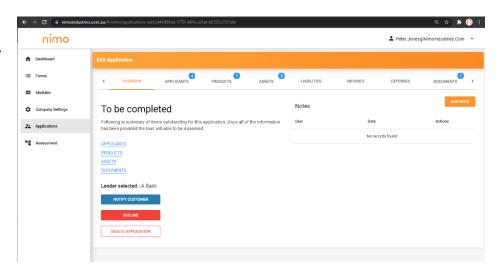

Step 7: Digitally co-create applications with customers

Applications edited and updates provided digitally.

Applications have full visibility of the application requirement and received push notifications when additional information is requested.

With a mirror view of the one dashboard, a customer and lender can co-create while online or face-to-face, to request and provide information in real time.