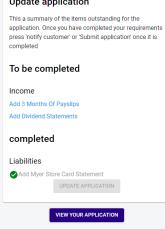

Step 8: Decisioning. Applications workflow to various decisioning options to complete the assessment process (or forward to a lender for Brokers)

Connect to your existing decisioning system or leverage the Nimo platform decisioning options.