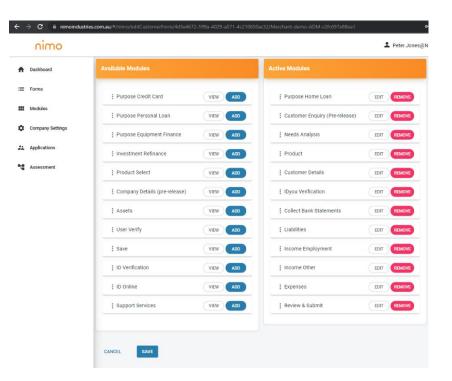

# **Step 2:** Create form name and select required modules

Create a unique name for your application and start selecting relevant modules for your application

# **Step 3:** Build and configure applications

Multiple applications can be made for various products and uses, such as for a unique referrer, email marketing or special promotional activities

Individual questions can be selected to be excluded, as well as being mandatory or not.